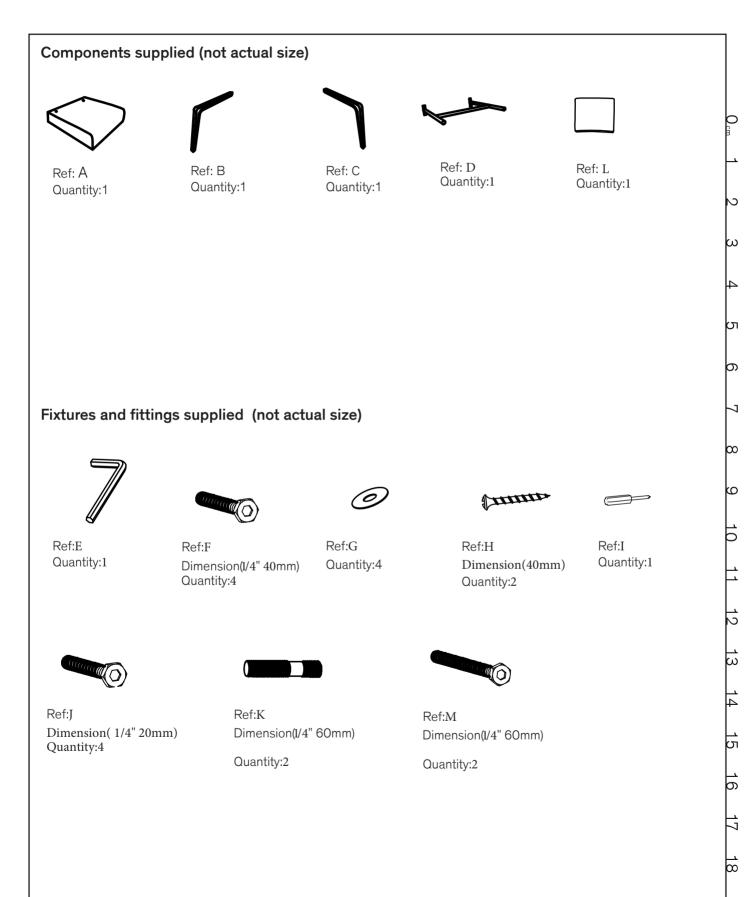

#### Missing parts or faulty products

If you are missing any fixtures or fittings during assembly, or a part is unfortunately faulty please call our customer service team on 01243 380600