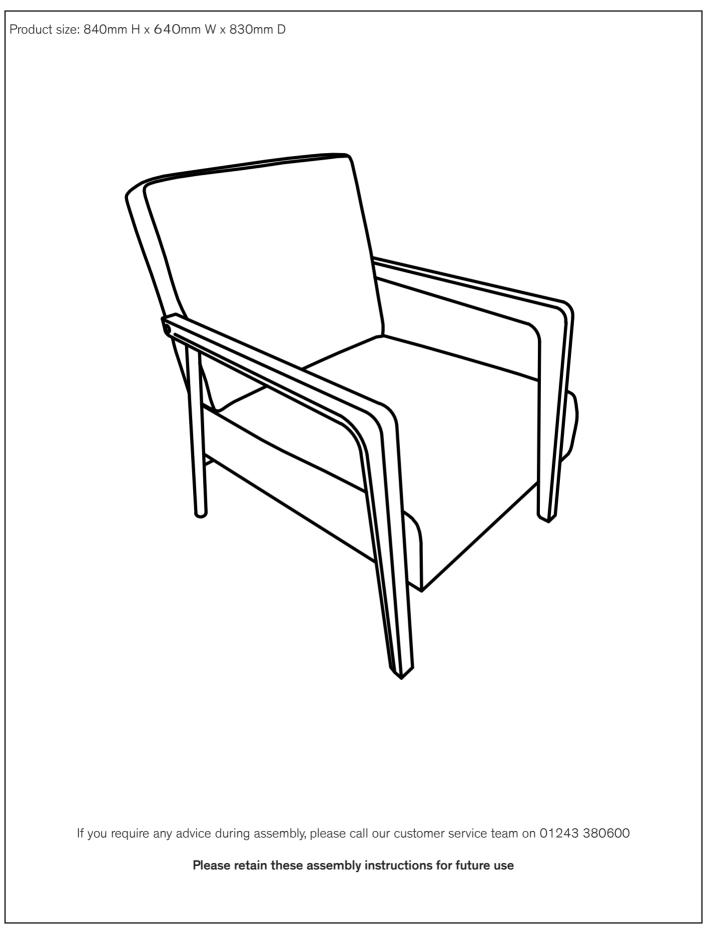

## Astrid Accent Chair-Assembly Instructions



### Astrid Accent Chair

### Before you start

Thank you for purchasing this Loire console table.

Please read these instructions fully prior to assembly to familiarise yourself with the various stages of construction. Carefully open all packs supplied and check the contents against the parts and fittings check list.

Do not destroy any of the packaging until you are certain that you have all the necessary parts for the assembly.

This item is heavy once assembled. Please try to assemble the item as close as possible to the point of use. Take care when moving the item to avoid personal injury or damage to the product and always lift rather than drag.

There are small components used in the construction of this furniture as well as plastic packaging, these should be kept away from young c