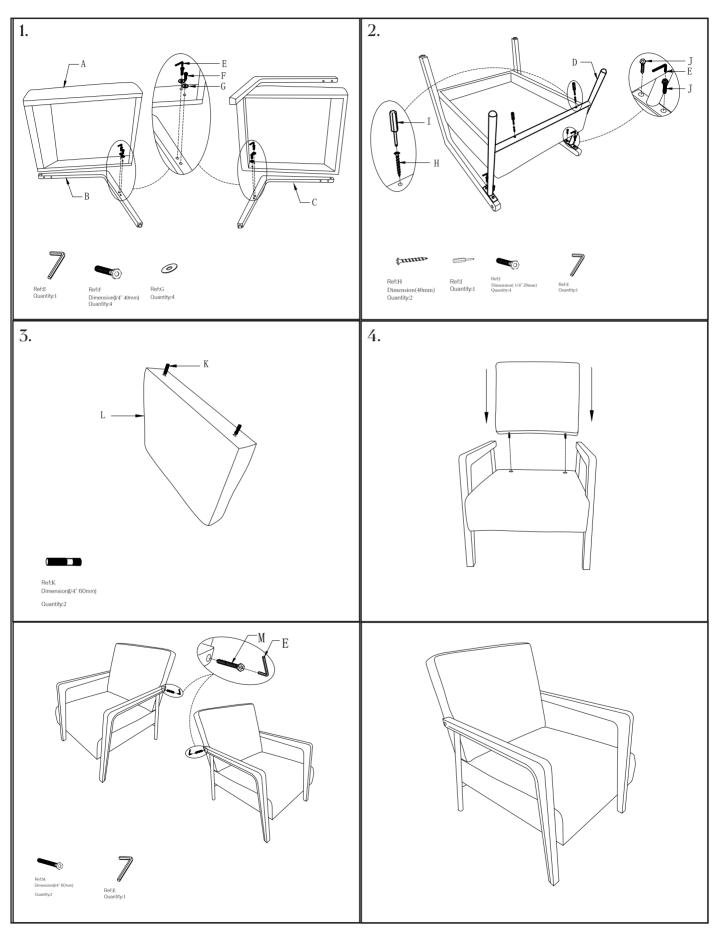

appear slightly different. Over a period of time the colour might lighten or fade slightly due to light exposure.

#### **Product Care**

To clean, slightly moisten cloth with water and wipe surfaces. A damp cloth holds dust and prevents damage. Repeat with a dry, soft, lint-free cloth. Do not use abrasives or cleaning products which may contain ammonia or solvents.

### Number of people required to assemble

Two people to assemble the product and two people to lift in to position.



#### Time to assemble



(10mins)

#### **Necessary tools**





#### Missing parts or faulty products

If you are missing any fixtures or fittings during assembly, or a part is unfortunately faulty please call our customer service team on 01243 380600

### **Astrid Accent Chair**



## Astrid Accent Chair